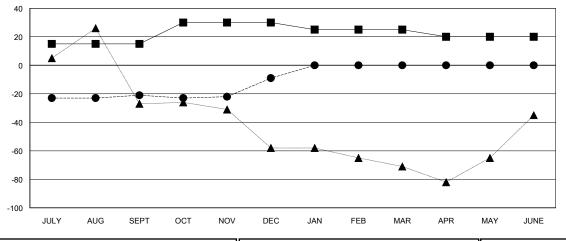

## GOALS AND ACTUAL MEMBERS CUMULATIVE

| -■- MEMBER GROWTH NET GOAL        |
|-----------------------------------|
| - ● - MEMBER GROWTH ACTUAL        |
| - ▲ - LAST YEAR MEMBERSHIP ACTUAL |
|                                   |
|                                   |
|                                   |